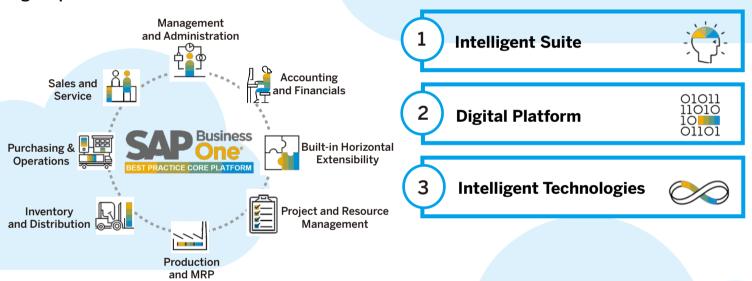

# What is SAP Business One?

It's a modern ERP solution created for streamline implementation and fast return on investment (ROI). SAP Business One is designed for quick implementation, easily support, and fast customization to your unique business process. the solution.

## **SAP Business One** is designed for SME's needs

Affordable Low ownership cost

]믵

Comprehensive Single solution for all departments

Quick and easy Implementation within days or weeks

700 local partners

Installed in 150 countries Industry solutions

Customized to your needs

55.000+ customers run SAP Business One

worldwide

Powerful enough to help your business grow



### SAP Business One

#### Digital platform for SME



## Industry Extenbility

500+ solutions extend the application to meet industry specific requirements.

| Automotive         | Chemicals               | Retail               | Shopping  | High Tech | Healthcare             | Agriculture  | Engineering               | Banking              |
|--------------------|-------------------------|----------------------|-----------|-----------|------------------------|--------------|---------------------------|----------------------|
| Food &<br>Beverage | Industrial<br>Machinery | Consumer<br>Products | Phamacare | Media     | Aerospace<br>& Defense | Construction | Wholesale<br>Distribution | Oil, Gas &<br>Energy |

#### Options

And now there is a SAP Business One to suit your business today and tomorrow and the future.

#### Cloud

Mobile

SAP