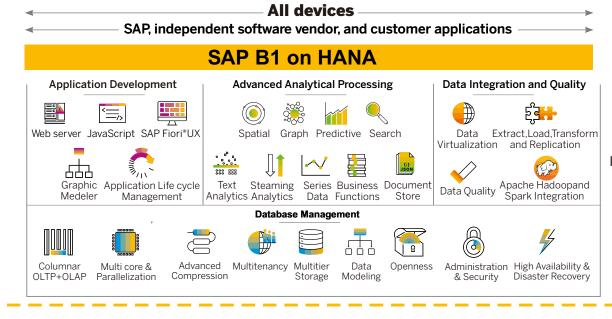

### SAP B1 on HANA: The business data platform for all applications

Accelerate with simplicity | Act with live intelligence | Innovate with confidence | Achieve cloud freedom

All in one, in-memory first

HTAP with the broadest advanced analytics

> Secure & future ready

Hybrid & multi - cloud